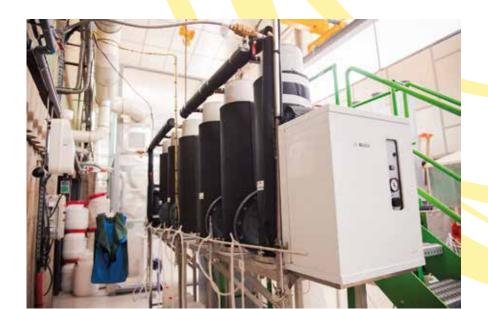

## The expertise

To exploit a deposit, CIME determines the performance of the various possible solution processes (leaching) and the most suitable reagents (acids or bases).

Leaching can be carried out in dynamic mode (agitated tanks) or static mode (heap or In-Situ Recevery leaching), pressure (autoclaves) or atmospheric pressure, at room temperature or high temperature.

## Added value

- Expertise in all types of leaching
- Great dive<mark>rsity of equipment (</mark>autoclave, tanks, column, mixer, agglomerator, press...)
- Application in all Orano Mining mining projects in 10 countries around the world (France, Niger, Canada, Kazakhstan, Namibia...)